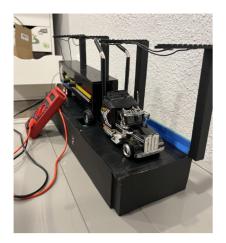

## Project RoadRunner

Discover Project Roadrunner, the eco-friendly semi-trucks that use trolley lines to travel along highways. With onboard battery capabilities, they're leading the way to a sustainable future. Join us now and stay updated on our progress.

My project can run solely on battery power or using the overhead lines while charging the battery, and the accompanying platform I created mimics a reallife highway.

1055 Ellis St. San Francisco California (415)-535-1795